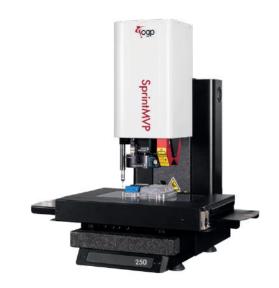

### SprintMVP 250

With a full range of sensor options, fully automatic operation and powerful software.

SprintMVP benchtop systems offer extended measuring ranges to accommodate a variety of parts.

- Granite base and column for stability with precision CNC X, Y and Z stages
- 3-axis joystick and CNC motion control
- Motorized zoom lens optics with high resolution digital color camera
- Optional 250 mm extended Z-axis