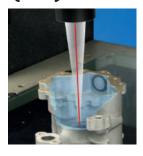

### **SmartScope Flash 302**

unique high capacity benchtop multisensor measurement system and one of the most versatile benchtop systems OGP offers.

**Designed in accuracy** – Elevating bridge design eliminates errors common to other designs

**Precision optics** – High quality AccuCentric zoom lens automatically compensates magnification for

### SmartScope Flash 200

the smallest member of the Flash family of systems is a 3D multisensor dimensional measuring system that fits on a benchtop.

**Designed in accuracy** – Elevating bridge design eliminates errors common to other designs

**Precision optics** – Precision optics – High quality AccuCentric® zoom lens automatically compensates magnification for each zoom positioneach zoom position

**Multisensor versatility** – Optional touch probe, scanning probe, laser, and micro-probe sensors