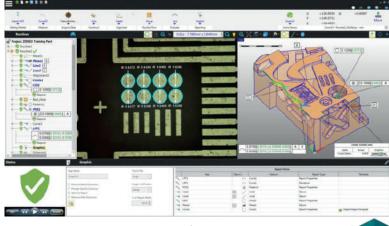

### **ZONEE3**

ZONE3 uses innovative features to automatically and effortlessly Generate measurement routines resulting in faster programming and run times than was previously Possible with other software Packages.