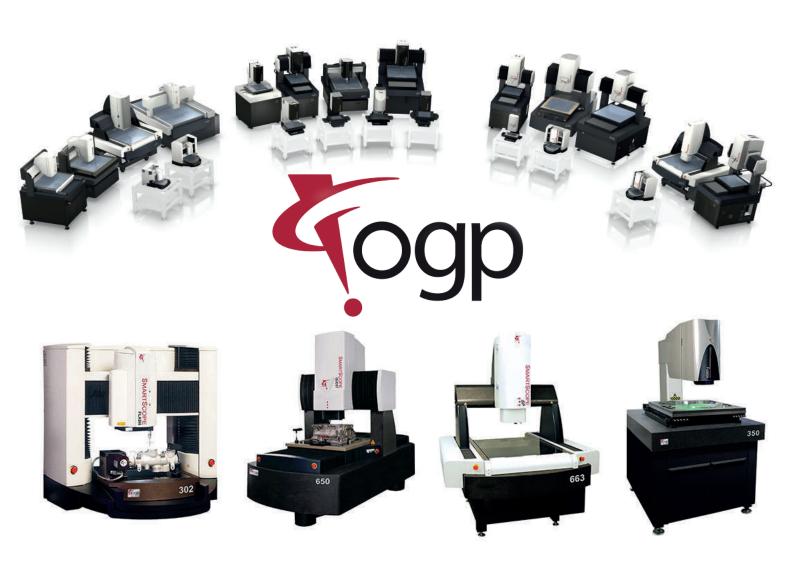

# OGP - SmartScope Multisensor Measurement Systems









### **SmartScope Flash 302**

unique high capacity benchtop multisensor measurement system and one of the most versatile benchtop systems OGP offers.

**Designed in accuracy** – Elevating bridge design eliminates errors common to other designs

**Precision optics** – High quality AccuCentric zoom lens automatically compensates magnification for



### SmartScope Flash 200

the smallest member of the Flash family of systems is a 3D multisensor dimensional measuring system that fits on a benchtop.

**Designed in accuracy** – Elevating bridge design eliminates errors common to other designs

**Precision optics** – Precision optics – High quality AccuCentric® zoom lens automatically compensates magnification for each zoom positioneach zoom position

**Multisensor versatility** – Option