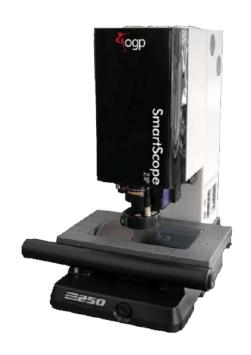

### SmartScope ZIP 250

sets a high standard in benchtop metrology.
This durable system features fast stage
speed for maximum throughput and short cycle
times, without sacrificing accuracy.
A heavy duty cast base with Y-axis center drive
assures metrological stability.

Accurate video metrology – motorized zoom lens automatically compensates magnification for each zoom position

**Reliable & Precise** – Heavy-duty cast base and integral compound stage with Y-axis center drive for stability

Multisensor versatility - Optional touch probes, lasers and micro-probes