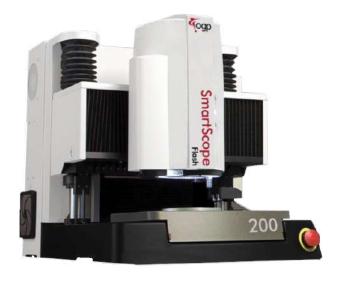

### SmartScope Flash 200

the smallest member of the Flash family of systems is a 3D multisensor dimensional measuring system that fits on a benchtop.

**Designed in accuracy** – Elevating bridge design eliminates errors common to other designs

**Precision optics** – Precision optics – High quality AccuCentric® zoom lens automatically compensates magnification for each zoom positioneach zoom position

**Multisensor versatility** – Optional touch probe, scanning probe, laser, and micro-probe sensors