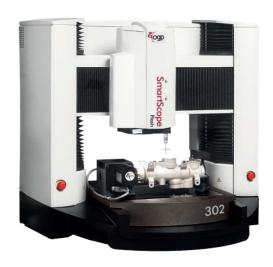

### **SmartScope Flash 302**

unique high capacity benchtop multisensor measurement system and one of the most versatile benchtop systems OGP offers.

**Designed in accuracy** – Elevating bridge design eliminates errors common to other designs

**Precision optics** – High quality AccuCentric zoom lens automatically compensates magnification for