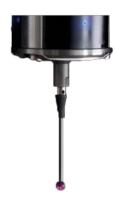

### **Touch Probe**

Single point touch trigger probing extends measurement versatility of measurement systems from ogp