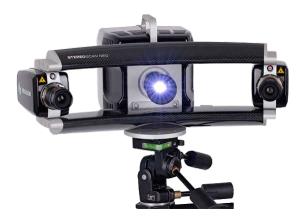

## StereoScan Neo The new benchmark in optical

As an unrivalled high-end structured light scanning system, the StereoScan neo delivers superior resolution and accuracy alongside an array of innovative features that make area scanning more comprehensive than ever before.