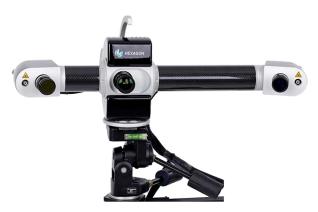

## SmartScan The compact and mobile 3D

Fast and highly accurate, the SmartScan optical 3D scanner is among the leading measurement solutions for complex surface geometries and fragile or deformable parts where portability is a necessity.