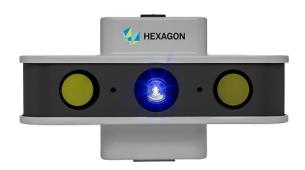

## **PrimeScan**Simple and precise optical 3D

The PrimeScan optical 3D scanner line from Hexagon is an attractive entry-level solution for highly precise 3D digitisation of industrial components. Like other Hexagon structured light scanner models, the PrimeScan is based on fringe projection technology that provides the strongest luminous power and highest projection quality.